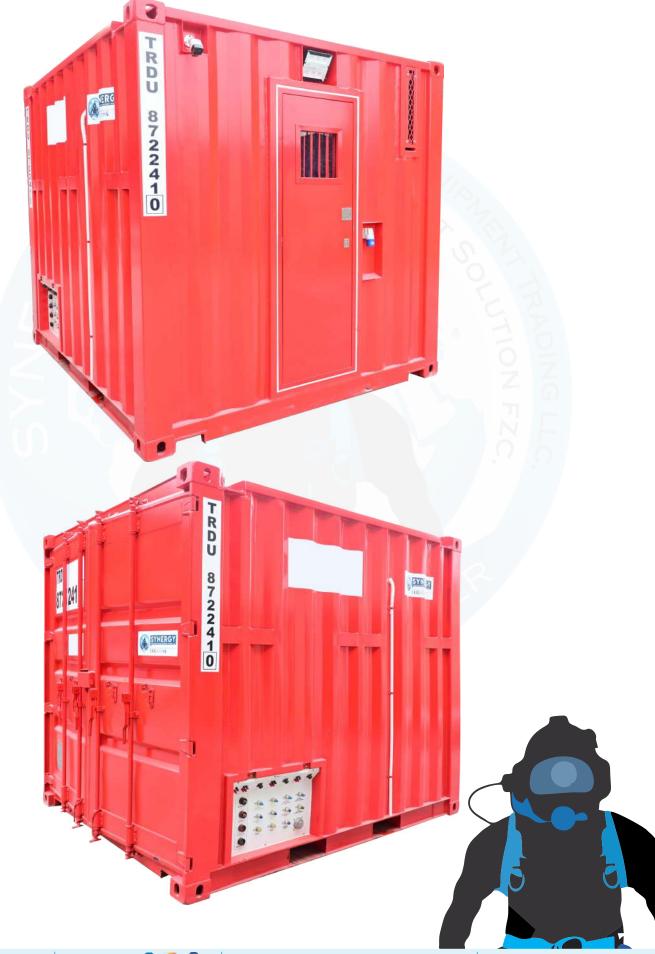

#### **CERTIFICATES PROVIDED WITH EACH 10FT DIVE CONTROL STATION WITH THREE DIVER PANEL**

| Container             | Dnv offshore container certs/ lso container certs      |
|-----------------------|--------------------------------------------------------|
| Lifting Slings        | Dnv or BV certified slings                             |
| Diving panel          | Bureau Veritas                                         |
| Imca                  | D018 / D023                                            |
| Class                 | Bureau Veritas pressure test witness for entire system |
| Fmea                  | As built by Synergy                                    |
| Fmea stamped by class | As built by Synergy and reviewed by Class (optional)   |
| Warranty              | One year Synergy manufacturing warranty                |

## ORDERING INFORMATION

| s/l | Part Number   | Description                                                                                    |
|-----|---------------|------------------------------------------------------------------------------------------------|
| 1   | SY-10FTDC-DNV | DNV offshore 10ft dive station with insulation, air conditioner and 12 cylinder quad           |
|     | -XX-XXX       |                                                                                                |
| 2   | SY-10FTDC-DNV | DNV offshore 10ft dive station with insulation, air conditioner, 12 cylinder quad, three diver |
|     | -2R-2DV       | panel with 2 x radio and 2 x diver video system                                                |
| 3   | SY-10FTDC-DNV | DNV offshore 10ft dive station with insulation, air conditioner, 12 cylinder quad, three diver |
|     | -2R-3DV       | panel with 2 x radio and 3 x diver video system                                                |

| s/l | Part Number   | Description                                                                           |
|-----|---------------|---------------------------------------------------------------------------------------|
| 1   | SY-10FTDC-ISO | ISO 10ft dive station with insulation, air conditioner and 12 cylinder quad           |
|     | -XX-XXX       | A REAL PROPERTY OF A REAL                                                             |
| 2   | SY-10FTDC-ISO | ISO 10ft dive station with insulation, air conditioner, 12 cylinder quad, three diver |
|     | -2R-2DV       | panel with 2 x radio and 2 x diver video system                                       |
| 3   | SY-10FTDC-ISO | ISO 10ft dive station with insulation, air conditioner, 12 cylinder quad, three diver |
|     | -2R-3DV       | panel with 2 x radio and 3 x diver video system                                       |