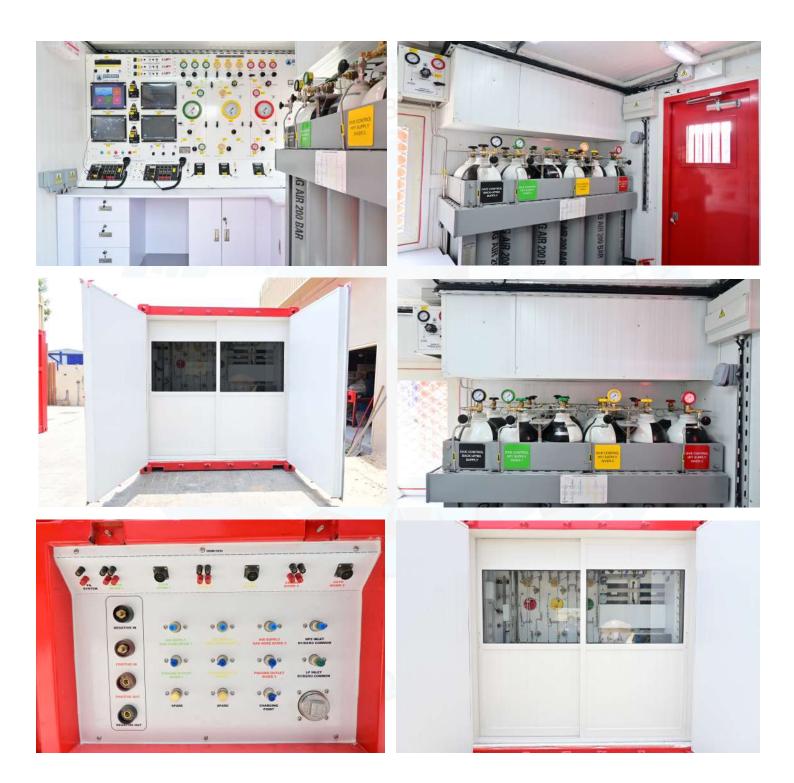

#### **CERTIFICATES PROVIDED WITH EACH 10FT DIVE CONTROL STATION WITH THREE DIVER PANEL**

| Container             | Dnv offshore container certs/ lso container certs      |
|-----------------------|--------------------------------------------------------|
| Lifting Slings        | Dnv or BV certified slings                             |
| Diving panel          | Bureau Veritas                                         |
| Imca                  | D018 / D023                                            |
| Class                 | Bureau Veritas pressure test witness for entire system |
| Fmea                  | As built by Synergy                                    |
| Fmea stamped by class | As built by Synergy and reviewed by Class (optional)   |
| Warranty              | One year Synergy manufacturing warranty                |

## ORDERING INFORMATION

| s/l | Part Number   | Description                                                                                    |
|-----|---------------|------------------------------------------------------------------------------------------------|
| 1   | SY-10FTDC-DNV | DNV offshore 10ft dive station with insulation, air conditioner and 12 cylinder quad           |
|     | -XX-XXX       |                                                                                                |
| 2   | SY-10FTDC-DNV | DNV offshore 10ft dive station with insulation, air conditioner, 12 cylinder quad, three diver |
|     | -2R-2DV       | panel with 2 x radio and 2 x diver video system                                                |
| 3   | SY-10FTDC-DNV | DNV offshore 10ft dive station with insulation, air conditioner, 12 cylinder quad, three diver |
|     | -2R-3DV       | panel with 2 x radio and 3 x diver video system                                                |

| s/l | Part Number   | Description                                                                           |
|-----|---------------|---------------------------------------------------------------------------------------|
| 1   | SY-10FTDC-ISO | ISO 10ft dive station with insulation, air conditioner and 12 cylinder quad           |
|     | -XX-XXX       | A REAL PROPERTY OF A REAL                                                             |
| 2   | SY-10FTDC-ISO | ISO 10ft dive station with insulation, air conditioner, 12 cylinder quad, three diver |
|     | -2R-2DV       | panel with 2 x radio and 2 x diver video system                                       |
| 3   | SY-10FTDC-ISO | ISO 10ft dive station with insulation, air conditioner, 12 cylinder quad, three diver |
|     | -2R-3DV       | panel with 2 x radio and 3 x diver video system                                       |